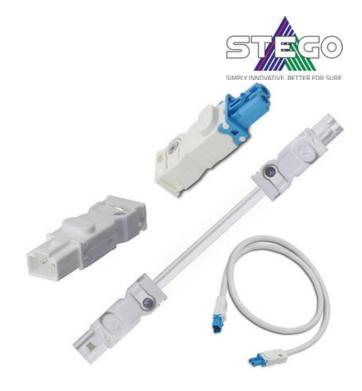

#### PRODUCT DESCRIPTION

Stego offer a wide range of open ended pre-assembled cables for AC and DC lamps, together with 1m long daisy chain cables, which have the connectors already fitted on both ends.

To utilise your own cabling they also offer the individual male and female connectors to give you maximum flexibility.

All products have the option of VDE or VDE/UL approval to suit your requirements.